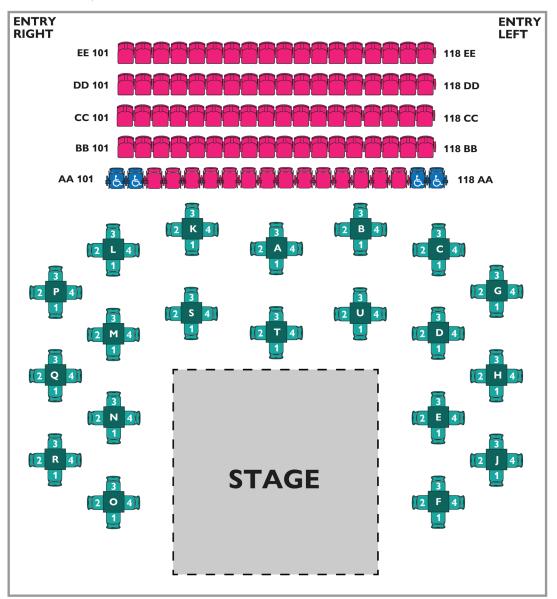

# **PREMIUM SEATING**

PLEASE NOTE: SINGLE TICKETS NOT AVAILABLE. (TWO SEAT MINIMUM - AVAILABLE BESIDE EACH OTHER, NOT ACROSS).

**GALLERY SEATING** 

# **HANDICAP SEATING**

THE ISLAND THEATRE SEAT CONFIGURATION MAY VARY SLIGHTLY FROM THE MAP BASED ON THE SHOW AND STAGE LOCATION. CHANGES IN SEATING WILL NOT CONSTITUTE A REFUND.