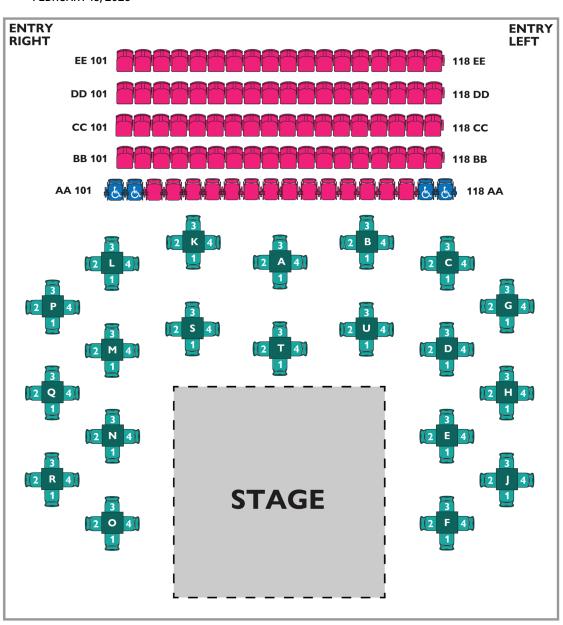

## PREMIUM SEATING

PLEASE NOTE: SINGLE TICKETS NOT AVAILABLE. (TWO SEAT MINIMUM - AVAILABLE BESIDE EACH OTHER, NOT ACROSS).

**GALLERY SEATING** 

**HANDICAP SEATING** 

THE ISLAND THEATRE SEAT CONFIGURATION MAY VARY SLIGHTLY FROM THE MAP BASED ON THE SHOW AND STAGE LOCATION. CHANGES IN SEATING WILL NOT CONSTITUTE A REFUND.