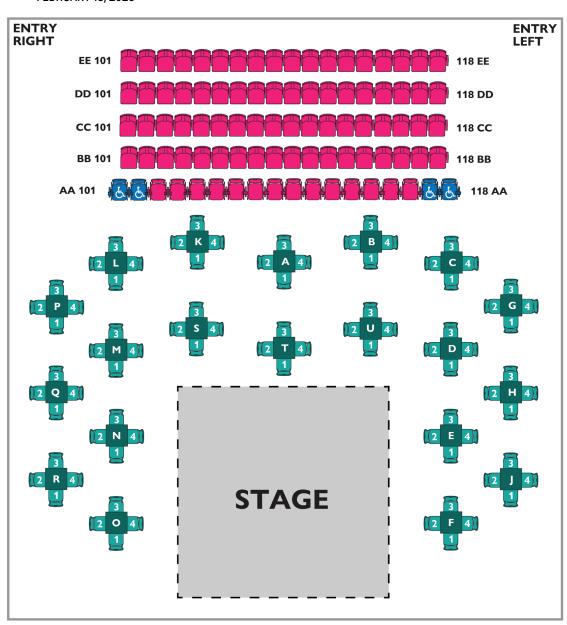

#### **BETTE MIDLER: BATHHOUSE TO BROADWAY**

FEBRUARY 13, 2025

### PREMIUM SEATING

PLEASE NOTE: SINGLE TICKETS NOT AVAILABLE. (TWO SEAT MINIMUM - AVAILABLE BESIDE EACH OTHER, NOT ACROSS).

**GALLERY SEATING** 

**HANDICAP SEATING** 

THE ISLAND THEATRE SEAT CONFIGURATION MAY VARY SLIGHTLY FROM THE MAP BASED ON THE SHOW AND STAGE LOCATION. CHANGES IN SEATING WILL NOT CONSTITUTE A REFUND.