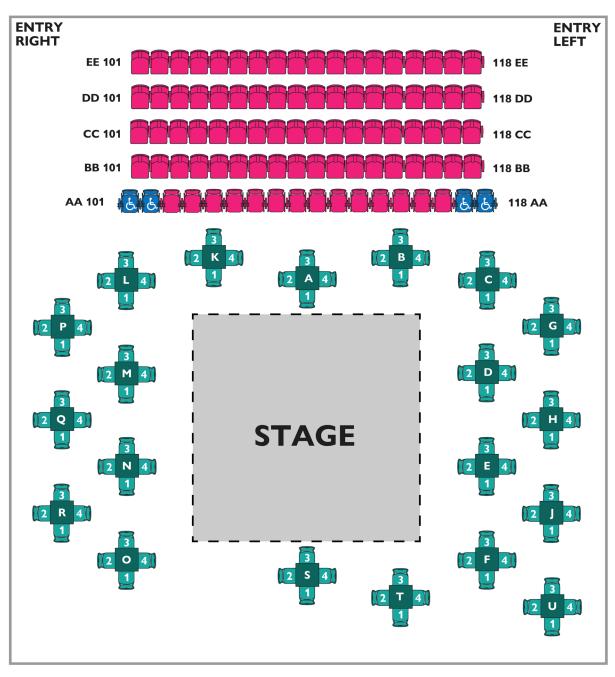

### PREMIUM SEATING

PLEASE NOTE: SINGLE TICKETS NOT AVAILABLE. (TWO SEAT MINIMUM - AVAILABLE BESIDE EACH OTHER, NOT ACROSS).

**GALLERY SEATING** 

**HANDICAP SEATING** 

THE ISLAND THEATRE SEAT CONFIGURATION MAY VARY SLIGHTLY FROM THE MAP BASED ON THE SHOW AND STAGE LOCATION. CHANGES IN SEATING WILL NOT CONSTITUTE A REFUND.

#### **DENNIS WATKINS THE MAGIC PARLOUR**

JANUARY 2 - 5, 2025

### PREMIUM SEATING

PLEASE NOTE: SINGLE TICKETS NOT AVAILABLE. (TWO SEAT MINIMUM - AVAILABLE BESIDE EACH OTHER, NOT ACROSS).

## **GALLERY SEATING**

# **E** HANDICAP SEATING

THE ISLAND THEATRE SEAT CONFIGURATION MAY VARY SLIGHTLY FROM THE MAP BASED ON THE SHOW AND STAGE LOCATION.

CHANGES IN SEATING WILL NOT CONSTITUTE A REFUND.V