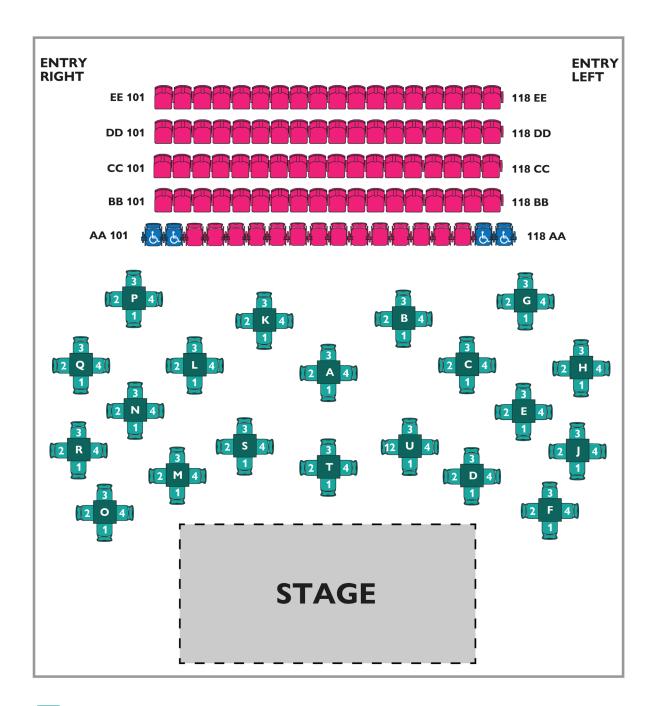

### AIRE: ANTIGRAVITY NOVEMBER 14 - 17, 2024

### PREMIUM SEATING

PLEASE NOTE: SINGLE TICKETS NOT AVAILABLE. (TWO SEAT MINIMUM - AVAILABLE BESIDE EACH OTHER, NOT ACROSS).

# **GALLERY SEATING**

# HANDICAP SEATING

THE ISLAND THEATRE SEAT CONFIGURATION MAY VARY SLIGHTLY FROM THE MAP BASED ON THE SHOW AND STAGE LOCATION.

CHANGES IN SEATING WILL NOT CONSTITUTE A REFUND.

**DUELING YULE-ING PIANOS** 