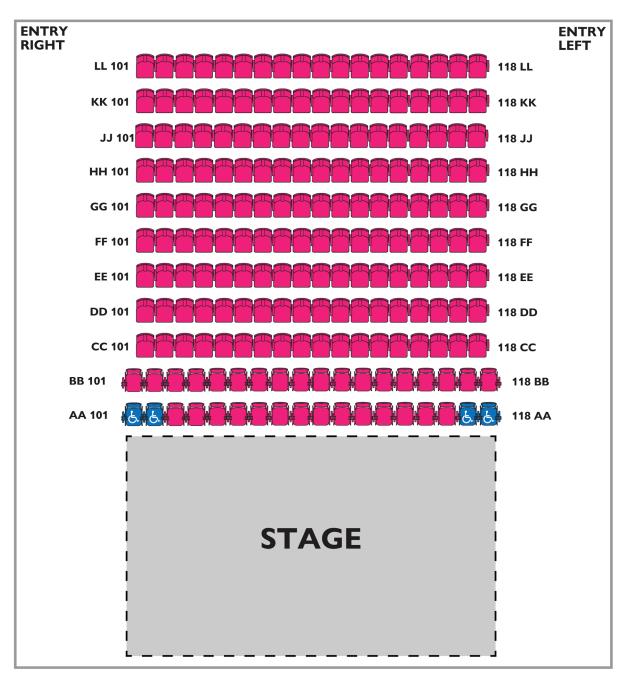

#### AMORE! STARRING ANTHONY NUNZIATA FEBRUARY 14, 2025

**WHO'S AFRAID OF VIRGINIA WOOLF?** 

APRIL 22 - MAY 4, 2025

PLEASE NOTE: ROWS "AA" AND "BB" ARE BOTH ON THE FLOOR LEVEL.

THE ISLAND THEATRE SEAT CONFIGURATION MAY VARY SLIGHTLY FROM THE MAP BASED ON THE SHOW AND STAGE LOCATION.

### PREMIUM SEATING

PLEASE NOTE: SINGLE TICKETS NOT AVAILABLE. (TWO SEAT MINIMUM - AVAILABLE BESIDE EACH OTHER, NOT ACROSS).

# **GALLERY SEATING**

# HANDICAP SEATING

THE ISLAND THEATRE SEAT CONFIGURATION MAY VARY SLIGHTLY FROM THE MAP BASED ON THE SHOW AND STAGE LOCATION.

CHANGES IN SEATING WILL NOT CONSTITUTE A REFUND.

**DUELING YULE-ING PIANOS** 